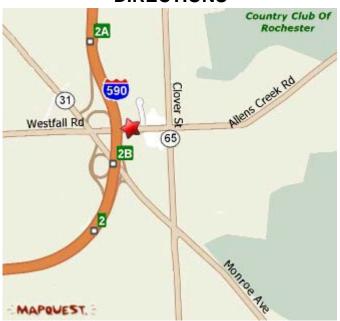

# From the West:

Drivers approaching from the West, via I-490, should merge onto I-590 S via Exit 21. Then take the RT-31 W/Monroe Ave exit, Exit 2A. Turn left onto Monroe Ave/NY-31. Turn left onto Allens Creek Road. The Park at Allens Creek will be on your left.

#### From the South:

Drivers approaching from the South, via NY-390 will continue on NY-390 until it becomes I-390 S then I-590 N. Take the RT-31/Monroe Ave exit, Exit 2 - towards Pittsford. Take the ramp towards Pittsford. Turn left onto Monroe Ave/NY-31. Turn right onto Allens Creek Road. The Park at Allens Creek will be on your left.

#### From the North:

Drivers approaching from the North, via I-390 N, should merge onto I-590N, via Exit 15 towards Downtown Rochester. Then take the RT-31/Monroe Ave exit, Exit 2 - towards Pittsford. Take the ramp towards Pittsford. Turn left onto Monroe Ave/NY-31. Turn right onto Allens Creek Road. The Park at Allens Creek will be on your left.